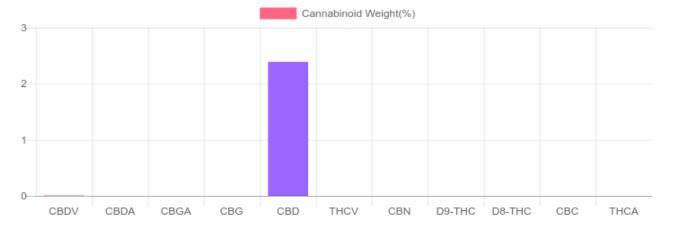

## Sample

N/D D9-THC 2.391% Total CBD

## **Cannabinoids Test**

| GSL SOP 400         | PREPARED: 07/08/2019 22:45:23 |        | <b>UPLOADED:</b> 07/09/2019 15:41:16 |        |  |
|---------------------|-------------------------------|--------|--------------------------------------|--------|--|
| cannabinoids        |                               |        | weight(%)                            | mg/g   |  |
| DELTA-9-TETRAHYDRO  | CANNABINOL                    | D9-THC | N/D                                  | N/D    |  |
| TETRAHYDROCANNABI   | NOLIC ACID                    | THCA   | N/D                                  | N/D    |  |
| CANNABIDIOL         |                               | CBD    | 2.391%                               | 23.906 |  |
| CANNABIDIOLIC ACID  |                               | CBDA   | N/D                                  | N/D    |  |
| CANNABIDIVARIN      |                               | CBDV   | 0.007%                               | 0.074  |  |
| CANNABICHROMENE     |                               | CBC    | N/D                                  | N/D    |  |
| CANNABINOL          |                               | CBN    | N/D                                  | N/D    |  |
| CANNABIGEROL        |                               | CBG    | N/D                                  | N/D    |  |
| CANNABIGEROLIC ACID |                               | CBGA   | N/D                                  | N/D    |  |
| DELTA-8-TETRAHYDROC | CANNABINOL                    | D8-THC | N/D                                  | N/D    |  |
| TETRAHYDROCANNABI   | /ARIN                         | THCV   | N/D                                  | N/D    |  |
|                     |                               |        |                                      |        |  |
| TOTAL D9-THC        |                               |        | N/D                                  | N/D    |  |
| TOTAL CBD*          |                               |        | 2.391%                               | 23.906 |  |
|                     |                               |        |                                      |        |  |

| TOTAL D9-THC       | N/D    | N/D    |
|--------------------|--------|--------|
| TOTAL CBD*         | 2.391% | 23.906 |
| TOTAL CANNABINOIDS | 2.398% | 23.980 |

Reporting Limit 10 ppm \*Total CBD = CBD + CBDA x 0.877 N/D - Not Detected, B/LOQ - Below Limit of Quantification