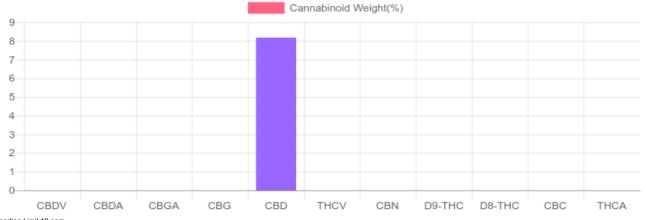

## **Cannabinoids Test**

SHIMADZU INTEGRATED UPLC-PDA

GSL SOP 400 PREPARED: 08/14/2019 21:37:04 UPLOADED: 08/13/2019 21:21:00

| Cannabinoids      | LOQ    | weight(%) | mg/g   | mg/container |
|-------------------|--------|-----------|--------|--------------|
| D9-THC            | 10 PPM | N/D       | N/D    | N/D          |
| THCA              | 10 PPM | N/D       | N/D    | N/D          |
| CBD               | 10 PPM | 8.179%    | 81.789 | 3,271.6      |
| CBDA              | 20 PPM | N/D       | N/D    | N/D          |
| CBDV              | 20 PPM | N/D       | N/D    | N/D          |
| CBC               | 10 PPM | N/D       | N/D    | N/D          |
| CBN               | 10 PPM | N/D       | N/D    | N/D          |
| CBG               | 10 PPM | N/D       | N/D    | N/D          |
| CBGA              | 20 PPM | N/D       | N/D    | N/D          |
| D8-THC            | 10 PPM | N/D       | N/D    | N/D          |
| THCV              | 10 PPM | N/D       | N/D    | N/D          |
| TOTAL D9-THC      |        | N/D       | N/D    | N/D          |
| TOTAL CBD*        |        | 8.179%    | 81.789 | 3,271.6      |
| TOTAL CANNABINOID | S      | 8.179%    | 81.789 | 3,271.6      |