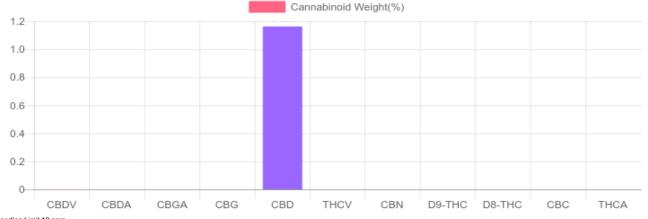

## Sample

N/D D9-THC 1.163% Total CBD

465.3 mg Cannabinoids per bottle 465.3 mg CBD per bottle

1 bottle = 40 ml per bottle x density (1) x Cannabinoid concentration

## **Cannabinoids Test**

SHIMADZU INTEGRATED UPLC-PDA

GSL SOP 400 **PREPARED:** 08/14/2019 21:37:04

| Cannabinoids      | LOQ    | weight(%) | mg/g   | mg/bottle |
|-------------------|--------|-----------|--------|-----------|
| D9-THC            | 10 PPM | N/D       | N/D    | N/D       |
| THCA              | 10 PPM | N/D       | N/D    | N/D       |
| CBD               | 10 PPM | 1.163%    | 11.632 | 465.3     |
| CBDA              | 20 PPM | N/D       | N/D    | N/D       |
| CBDV              | 20 PPM | B/LOQ     | B/LOQ  | B/LOQ     |
| CBC               | 10 PPM | N/D       | N/D    | N/D       |
| CBN               | 10 PPM | N/D       | N/D    | N/D       |
| CBG               | 10 PPM | N/D       | N/D    | N/D       |
| CBGA              | 20 PPM | N/D       | N/D    | N/D       |
| D8-THC            | 10 PPM | N/D       | N/D    | N/D       |
| THCV              | 10 PPM | N/D       | N/D    | N/D       |
| TOTAL D9-THC      |        | N/D       | N/D    | N/D       |
| TOTAL CBD*        |        | 1.163%    | 11.632 | 465.3     |
| TOTAL CANNABINOID | )S     | 1.163%    | 11.632 | 465.3     |

Reporting Limit 10 ppm
\*Total CBD = CBD + CBDA x 0.877
N/D - Not Detected, B/LOQ - Below Limit of Quantification

4001 SW 47th Avenue Suite 207 Davie, FL 33314 1-833-TEST-CBD info@greenscientificlabs.com