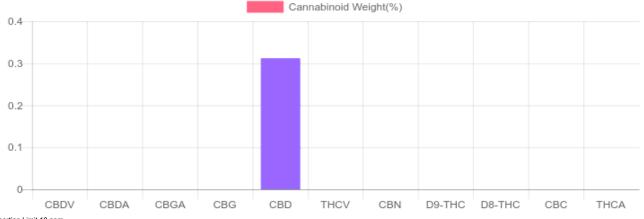

## Sample

N/D D9-THC 0.312% Total CBD

280.4 mg Cannabinoids per container 280.4 mg CBD per container

1 container = 90 grams per container x Cannabinoid concentration

## **Cannabinoids Test**

SHIMADZU INTEGRATED UPLC-PDA

GSL SOP 400 PREPARED: 08/13/2019 21:05:36 UPLOADED: 08/14/2019 18:32:48

| Cannabinoids      | LOQ    | weight(%) | mg/g  | mg/container |
|-------------------|--------|-----------|-------|--------------|
| D9-THC            | 10 PPM | N/D       | N/D   | N/D          |
| THCA              | 10 PPM | N/D       | N/D   | N/D          |
| CBD               | 10 PPM | 0.312%    | 3.116 | 280.4        |
| CBDA              | 20 PPM | N/D       | N/D   | N/D          |
| CBDV              | 20 PPM | N/D       | N/D   | N/D          |
| CBC               | 10 PPM | N/D       | N/D   | N/D          |
| CBN               | 10 PPM | N/D       | N/D   | N/D          |
| CBG               | 10 PPM | N/D       | N/D   | N/D          |
| CBGA              | 20 PPM | N/D       | N/D   | N/D          |
| D8-THC            | 10 PPM | N/D       | N/D   | N/D          |
| THCV              | 10 PPM | N/D       | N/D   | N/D          |
| TOTAL D9-THC      |        | N/D       | N/D   | N/D          |
| TOTAL CBD*        | _      | 0.312%    | 3.116 | 280.4        |
| TOTAL CANNABINOID | S      | 0.312%    | 3.116 | 280.4        |