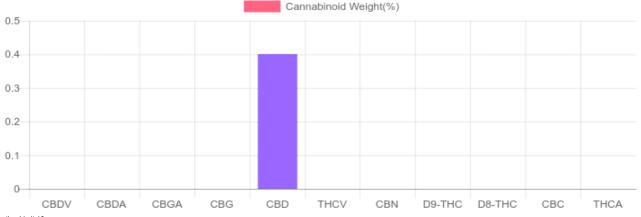

## Sample

N/D D9-THC

0.401% Total CBD

276.0 mg Cannabinoids per container 276.0 mg CBD per container

1 container = 68.8 grams per container x Cannabinoid concentration

## **Cannabinoids Test**

SHIMADZU INTEGRATED UPLC-PDA

GSL SOP 400 PREPARED: 07/29/2019 22:25:09 UPLOADED: 07/31/2019 23:03:44

| Cannabinoids      | LOQ    | weight(%) | mg/g  | mg/container |
|-------------------|--------|-----------|-------|--------------|
| D9-THC            | 10 PPM | N/D       | N/D   | N/D          |
| THCA              | 10 PPM | N/D       | N/D   | N/D          |
| CBD               | 10 PPM | 0.401%    | 4.012 | 276.0        |
| CBDA              | 20 PPM | N/D       | N/D   | N/D          |
| CBDV              | 20 PPM | N/D       | N/D   | N/D          |
| CBC               | 10 PPM | N/D       | N/D   | N/D          |
| CBN               | 10 PPM | N/D       | N/D   | N/D          |
| CBG               | 10 PPM | N/D       | N/D   | N/D          |
| CBGA              | 20 PPM | N/D       | N/D   | N/D          |
| D8-THC            | 10 PPM | N/D       | N/D   | N/D          |
| THCV              | 10 PPM | N/D       | N/D   | N/D          |
| TOTAL D9-THC      |        | N/D       | N/D   | N/D          |
| TOTAL CBD*        |        | 0.401%    | 4.012 | 276.0        |
| TOTAL CANNABINOID | S      | 0.401%    | 4.012 | 276.0        |