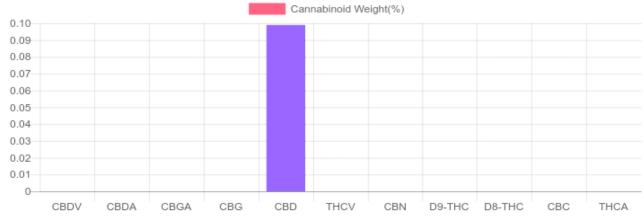

## Sample

| <b>a</b>           |        |           | ,     |                |
|--------------------|--------|-----------|-------|----------------|
| Cannabinoids       | LOQ    | weight(%) | mg/g  | mg/honey stick |
| D9-THC             | 10 PPM | N/D       | N/D   | N/D            |
| THCA               | 10 PPM | N/D       | N/D   | N/D            |
| CBD                | 10 PPM | 0.099%    | 0.986 | 9.9            |
| CBDA               | 20 PPM | N/D       | N/D   | N/D            |
| CBDV               | 20 PPM | N/D       | N/D   | N/D            |
| CBC                | 10 PPM | N/D       | N/D   | N/D            |
| CBN                | 10 PPM | N/D       | N/D   | N/D            |
| CBG                | 10 PPM | N/D       | N/D   | N/D            |
| CBGA               | 20 PPM | N/D       | N/D   | N/D            |
| D8-THC             | 10 PPM | N/D       | N/D   | N/D            |
| THCV               | 10 PPM | N/D       | N/D   | N/D            |
| TOTAL D9-THC       |        | N/D       | N/D   | N/D            |
| TOTAL CBD*         |        | 0.099%    | 0.986 | 9.9            |
| TOTAL CANNABINOIDS |        | 0.099%    | 0.986 | 9.9            |