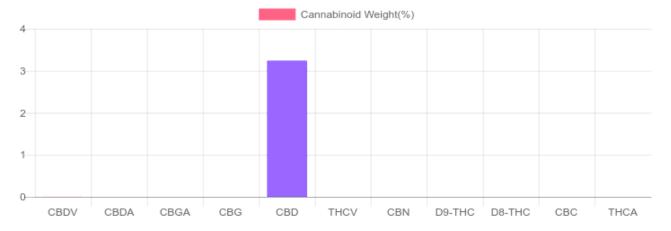

## Sample

N/D D9-THC 3.243% Total CBD

## **Cannabinoids Test**

| GSL SOP 400         | PREPARED: 06/28/2019 21:29:45 |        | UPLOADED: 07/01/2019 13:56:18 |        |
|---------------------|-------------------------------|--------|-------------------------------|--------|
| cannabinoids        |                               |        | weight(%)                     | mg/g   |
| DELTA-9-TETRAHYDROC | ANNABINOL                     | D9-THC | N/D                           | N/D    |
| TETRAHYDROCANNABIN  | NOLIC ACID                    | THCA   | N/D                           | N/D    |
| CANNABIDIOL         |                               | CBD    | 3.243%                        | 32.434 |
| CANNABIDIOLIC ACID  |                               | CBDA   | N/D                           | N/D    |
| CANNABIDIVARIN      |                               | CBDV   | 0.005%                        | 0.049  |
| CANNABICHROMENE     |                               | CBC    | N/D                           | N/D    |
| CANNABINOL          |                               | CBN    | N/D                           | N/D    |
| CANNABIGEROL        |                               | CBG    | N/D                           | N/D    |
| CANNABIGEROLIC ACID |                               | CBGA   | N/D                           | N/D    |
| DELTA-8-TETRAHYDROC | ANNABINOL                     | D8-THC | N/D                           | N/D    |
| TETRAHYDROCANNABI\  | /ARIN                         | THCV   | N/D                           | N/D    |
|                     |                               |        |                               |        |
| TOTAL D9-THC        |                               |        | N/D                           | N/D    |
| TOTAL CBD*          |                               |        | 3.243%                        | 32.434 |
| TOTAL CANNABINOIDS  |                               |        | 3.248%                        | 32.483 |

Reporting Limit 10 ppm

\*Total CBD = CBD + CBDA x 0.877

N/D - Not Detected, B/LOQ - Below Limit of Quantification