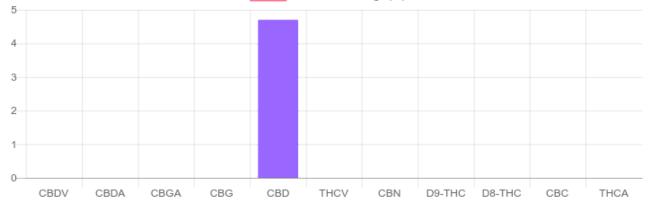

## Sample

4.701% N/D Total CBD D9-THC

## **Cannabinoids Test**

| GSL SOP 400                  | PREPARED: 06/28/2019 21:29:45 |        | UPLOADED: 07/01/2019 13:56:18 |        |
|------------------------------|-------------------------------|--------|-------------------------------|--------|
| cannabinoids                 |                               |        | weight(%)                     | mg/g   |
| DELTA-9-TETRAHYDROCANNABINOL |                               | D9-THC | N/D                           | N/D    |
| TETRAHYDROCANNABINOLIC ACID  |                               | THCA   | N/D                           | N/D    |
| CANNABIDIOL                  |                               | CBD    | 4.701%                        | 47.014 |
| CANNABIDIOLIC ACID           |                               | CBDA   | N/D                           | N/D    |
| CANNABIDIVARIN               |                               | CBDV   | N/D                           | N/D    |
| CANNABICHROMENE              |                               | CBC    | N/D                           | N/D    |
| CANNABINOL                   |                               | CBN    | N/D                           | N/D    |
| CANNABIGEROL                 |                               | CBG    | N/D                           | N/D    |
| CANNABIGEROLIC ACID          |                               | CBGA   | N/D                           | N/D    |
| DELTA-8-TETRAHYDROCANNABINOL |                               | D8-THC | N/D                           | N/D    |
| TETRAHYDROCANNABIV           | ARIN                          | THCV   | N/D                           | N/D    |
| TOTAL D9-THC                 |                               |        | N/D                           | N/D    |
| TOTAL CBD*                   |                               |        | 4.701%                        | 47.014 |
| TOTAL CANNABINOIDS           |                               |        | 4.701%                        | 47.014 |

Cannabinoid Weight(%)

Reporting Limit 10 ppm

\*Total CBD = CBD + CBDA x 0.877 N/D - Not Detected, B/LOQ - Below Limit of Quantification