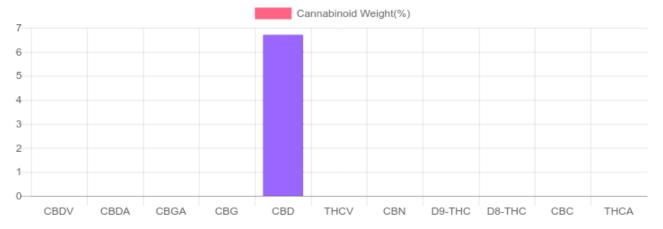

## Sample

N/D D9-THC 6.712% Total CBD

## **Cannabinoids Test**

| GSL SOP 400          | PREPARED: 06/28/2019 21:29:45 |        | <b>UPLOADED:</b> 07/01/2019 13:56:18 |        |
|----------------------|-------------------------------|--------|--------------------------------------|--------|
| cannabinoids         |                               |        | weight(%)                            | mg/g   |
| DELTA-9-TETRAHYDRO   | CANNABINOL                    | D9-THC | N/D                                  | N/D    |
| TETRAHYDROCANNABI    | NOLIC ACID                    | THCA   | N/D                                  | N/D    |
| CANNABIDIOL          |                               | CBD    | 6.712%                               | 67.122 |
| CANNABIDIOLIC ACID   |                               | CBDA   | N/D                                  | N/D    |
| CANNABIDIVARIN       |                               | CBDV   | N/D                                  | N/D    |
| CANNABICHROMENE      |                               | CBC    | N/D                                  | N/D    |
| CANNABINOL           |                               | CBN    | N/D                                  | N/D    |
| CANNABIGEROL         |                               | CBG    | N/D                                  | N/D    |
| CANNABIGEROLIC ACID  | )                             | CBGA   | N/D                                  | N/D    |
| DELTA-8-TETRAHYDRO   | CANNABINOL                    | D8-THC | N/D                                  | N/D    |
| TETRAHYDROCANNABI    | VARIN                         | THCV   | N/D                                  | N/D    |
|                      |                               |        |                                      |        |
| TOTAL D9-THC         |                               |        | N/D                                  | N/D    |
| TOTAL CBD*           |                               |        | 6.712%                               | 67.122 |
| TOTAL CANDIADINIOIDO |                               |        | 0 = 400/                             | 07.400 |

**TOTAL CANNABINOIDS** 6.712% 67.122

Reporting Limit 10 ppm \*Total CBD = CBD + CBDA x 0.877 N/D - Not Detected, B/LOQ - Below Limit of Quantification