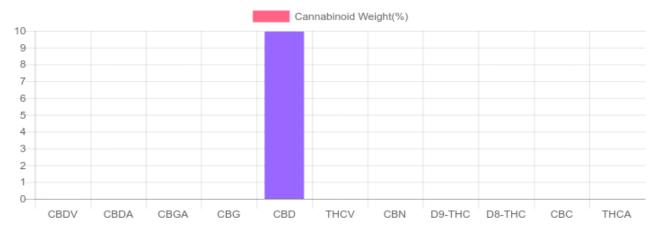

## **Cannabinoids Test**

| GSL SOP 400         | PREPARED: 06/28/2019 21:29:45 |        | <b>UPLOADED:</b> 07/01/2019 13:56:18 |        |  |
|---------------------|-------------------------------|--------|--------------------------------------|--------|--|
| cannabinoids        |                               |        | weight(%)                            | mg/g   |  |
| DELTA-9-TETRAHYDROC | ANNABINOL                     | D9-THC | N/D                                  | N/D    |  |
| TETRAHYDROCANNABIN  | IOLIC ACID                    | THCA   | N/D                                  | N/D    |  |
| CANNABIDIOL         |                               | CBD    | 9.950%                               | 99.498 |  |
| CANNABIDIOLIC ACID  |                               | CBDA   | N/D                                  | N/D    |  |
| CANNABIDIVARIN      |                               | CBDV   | 0.002%                               | 0.023  |  |
| CANNABICHROMENE     |                               | CBC    | N/D                                  | N/D    |  |
| CANNABINOL          |                               | CBN    | N/D                                  | N/D    |  |
| CANNABIGEROL        |                               | CBG    | N/D                                  | N/D    |  |
| CANNABIGEROLIC ACID |                               | CBGA   | N/D                                  | N/D    |  |
| DELTA-8-TETRAHYDROC | ANNABINOL                     | D8-THC | N/D                                  | N/D    |  |
| TETRAHYDROCANNABI\  | /ARIN                         | THCV   | N/D                                  | N/D    |  |
|                     |                               |        |                                      |        |  |
| TOTAL D9-THC        |                               |        | N/D                                  | N/D    |  |
| TOTAL CBD*          |                               |        | 9.950%                               | 99.498 |  |
|                     |                               |        |                                      |        |  |

| TOTAL D9-THC       | N/D    | N/D    |
|--------------------|--------|--------|
| TOTAL CBD*         | 9.950% | 99.498 |
| TOTAL CANNABINOIDS | 9.952% | 99.521 |

Reporting Limit 10 ppm \*Total CBD = CBD + CBDA x 0.877 N/D - Not Detected, B/LOQ - Below Limit of Quantification