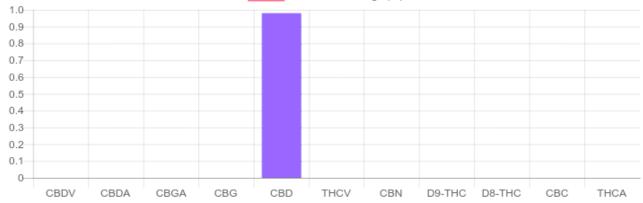

## Sample

N/D 0.980% Total CBD

## **Cannabinoids Test**

| GSL SOP 400                  | PREPARED: 06/28/2019 21:29:45 |        | UPLOADED: 07/01/2019 13:56:18 |       |
|------------------------------|-------------------------------|--------|-------------------------------|-------|
| cannabinoids                 |                               |        | weight(%)                     | mg/g  |
| DELTA-9-TETRAHYDROCANNABINOL |                               | D9-THC | N/D                           | N/D   |
| TETRAHYDROCANNABINOLIC ACID  |                               | THCA   | N/D                           | N/D   |
| CANNABIDIOL                  |                               | CBD    | 0.980%                        | 9.797 |
| CANNABIDIOLIC ACID           |                               | CBDA   | N/D                           | N/D   |
| CANNABIDIVARIN               |                               | CBDV   | N/D                           | N/D   |
| CANNABICHROMENE              |                               | CBC    | N/D                           | N/D   |
| CANNABINOL                   |                               | CBN    | N/D                           | N/D   |
| CANNABIGEROL                 |                               | CBG    | N/D                           | N/D   |
| CANNABIGEROLIC ACID          |                               | CBGA   | N/D                           | N/D   |
| DELTA-8-TETRAHYDROCA         | ANNABINOL                     | D8-THC | N/D                           | N/D   |
| TETRAHYDROCANNABIV           | ARIN                          | THCV   | N/D                           | N/D   |
| TOTAL D9-THC                 |                               |        | N/D                           | N/D   |
| TOTAL CBD*                   |                               |        | 0.980%                        | 9.797 |
| TOTAL CANNABINOIDS           |                               |        | 0.980%                        | 9.797 |

Cannabinoid Weight(%)

Reporting Limit 10 ppm

\*Total CBD = CBD + CBDA x 0.877 N/D - Not Detected, B/LOQ - Below Limit of Quantification