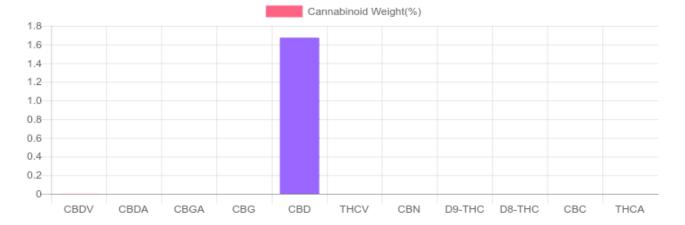

## Sample

N/D D9-THC 1.672% Total CBD

## **Cannabinoids Test**

| GSL SOP 400      | PREPARED: 06/28/2019 21:29:45 |        | UPLOADED: 07/01/2019 13:56:18 |        |  |
|------------------|-------------------------------|--------|-------------------------------|--------|--|
| cannabinoids     |                               |        | weight(%)                     | mg/g   |  |
| DELTA-9-TETRAHYD | PROCANNABINOL                 | D9-THC | N/D                           | N/D    |  |
| TETRAHYDROCANN   | NABINOLIC ACID                | THCA   | N/D                           | N/D    |  |
| CANNABIDIOL      |                               | CBD    | 1.672%                        | 16.723 |  |
| CANNABIDIOLIC AC | ID                            | CBDA   | N/D                           | N/D    |  |
| CANNABIDIVARIN   |                               | CBDV   | 0.002%                        | 0.017  |  |
| CANNABICHROMEN   | IE .                          | CBC    | N/D                           | N/D    |  |
| CANNABINOL       |                               | CBN    | N/D                           | N/D    |  |
| CANNABIGEROL     |                               | CBG    | N/D                           | N/D    |  |
| CANNABIGEROLIC A | ACID                          | CBGA   | N/D                           | N/D    |  |
| DELTA-8-TETRAHYD | DROCANNABINOL                 | D8-THC | N/D                           | N/D    |  |
| TETRAHYDROCANN   | NABIVARIN                     | THCV   | N/D                           | N/D    |  |
| TOTAL D9-THC     |                               |        | N/D                           | N/D    |  |
| TOTAL CBD*       |                               |        | 1.672%                        | 16.723 |  |
| TOTAL CANNABINO  | IDS                           |        | 1.674%                        | 16.740 |  |